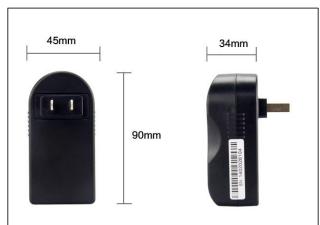

#### DIMENSION

## SPECIFICATION -

| Item                  |                       | Description   |
|-----------------------|-----------------------|---------------|
| Interface             | Input Voltage         | AC100V-AC240V |
|                       | Data Input            | 1*RJ45        |
|                       | PoE Output            | 1*RJ45        |
| PoE                   | Output Voltage        | DC48V         |
|                       | Output Current        | 250mA         |
| Network Interface     | Ethernet Interface    | 1*RJ45        |
|                       | Transmission Rate     | 10/100Mbps    |
|                       | Transmission Media    | Cat5/5e/6     |
|                       | Transmission Distance | 100m (Max)    |
| LED Indicator         | Power Indicator       | Green         |
|                       | PoE Indicator         | Yellow        |
| Operation Environment | Operating Temperature | 0°C~40°C      |
|                       | Storage Temperature   | -40°C~70°C    |
|                       | Operating Humidity    | 5~90%         |
|                       | Storage Humidity      | 5~95%         |
| Mechanics             | Dimension(L*W*H)      | 90*46*34mm    |
|                       | Material              | ABS           |
|                       | Color                 | Black         |