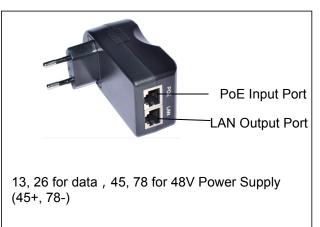

#### PORT DETAILS

UTEPO

## OVERVIEW

PI-48V Single-port PoE injector is designed for indoor use, it could keep operation under voltage input of 100-240VAC. And it is connected to the network terminal equipment through Cat.5 or above cables. Providing 1\*PoE input port + 1\*PoE output port, it could supply data and power to routers, switches, wireless AP, IP telephones, industrial network terminals and IP Cameras etc. In addition, it solves the problem of supplying power to remote places, improves system reliability and simplifies the installation of project.