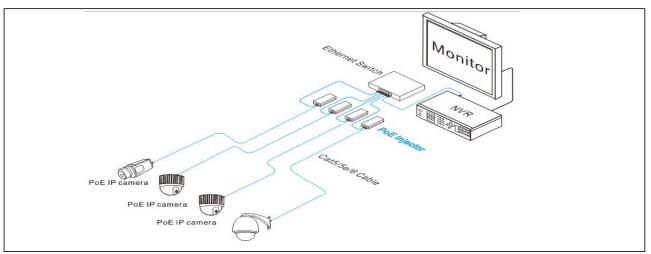

## APPLICATION ·

## OVERVIEW

PI-48V Single-port PoE injector is designed for indoor use, it could keep operation under voltage input of 100-240VAC. And it is connected to the network terminal equipment through Cat.5 or above cables. Providing 1\*PoE input port + 1\*PoE output port, it could supply data and power to routers, switches, wireless AP, IP telephones, industrial network terminals and IP Cameras etc. In addition, it solves the problem of supplying power to remote places, improves system reliability and simplifies the installation of project.